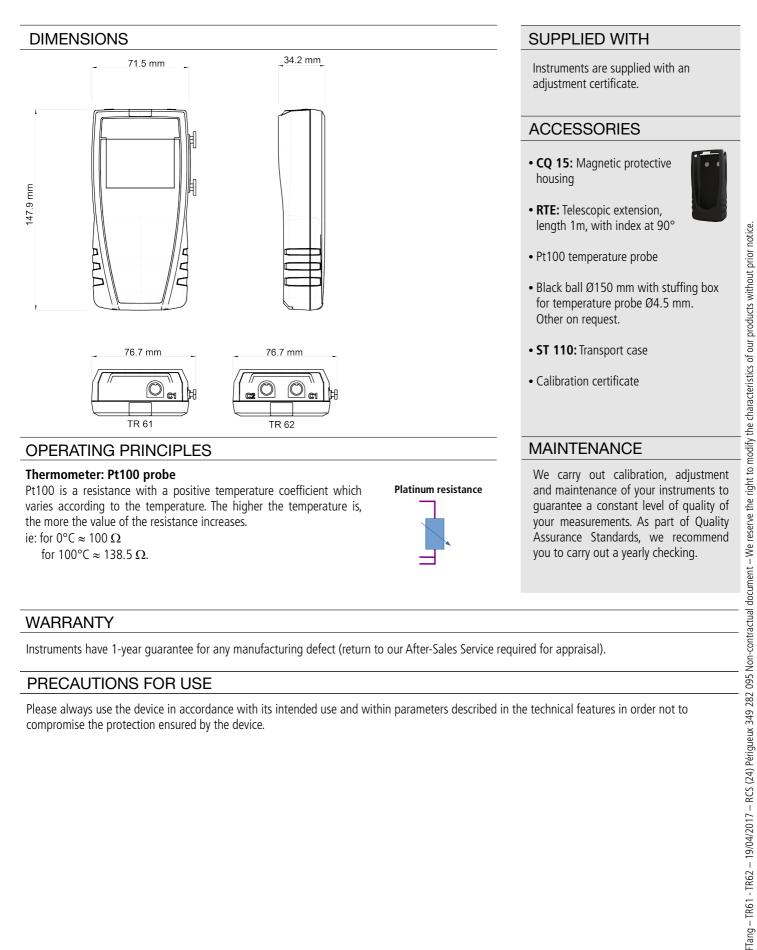

#### **TECHNICAL FEATURES**

| Measuring element                 | Pt100 class A                                                                                                                            |  |
|-----------------------------------|------------------------------------------------------------------------------------------------------------------------------------------|--|
| weasuring element                 |                                                                                                                                          |  |
| Number of channels                | TR61: 1 channel<br>TR62: 2 channels                                                                                                      |  |
| Display                           | 4 lines, LCD technology. Size: 50 x 36 mm.<br>2 lines of 5 digits with 7 segments (value)<br>2 lines of 5 digits with 16 segments (unit) |  |
| Housing                           | ABS, protection IP54                                                                                                                     |  |
| Keypad                            | 5 keys                                                                                                                                   |  |
| Connector                         | Compensated miniature female connectors                                                                                                  |  |
| European directives               | 2014/30/EU EMC; 2014/35/EU Low Voltage;<br>2011/65/EU RoHS II; 2012/19/EU WEEE                                                           |  |
| Power supply                      | 4 batteries AAA LR03 1.5 V                                                                                                               |  |
| Battery life                      | 180 hours                                                                                                                                |  |
| Ambience                          | Neutral gas                                                                                                                              |  |
| Conditions of use<br>(°C, %RH, m) | From 0 to +50°C. In non condensing conditions.<br>From 0 to 2000 m.                                                                      |  |
| Storage temperature               | From -20 to +80°C                                                                                                                        |  |
| Auto shut-off                     | Adjustable from 0 to 120 min                                                                                                             |  |
| Weight                            | 210 g                                                                                                                                    |  |