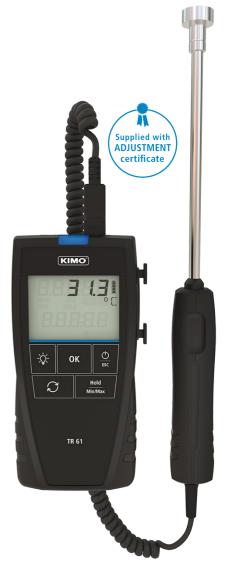

# Pt100 Thermometers **TR 61 – TR 62**

#### **KEY POINTS**

- Adjustable alarms
- Adjustable backlight

- Hold-min-max function
- Selection of units

#### FUNCTIONS

- Selection of temperature units
- Adjustable alarms
- Hold function
- Display of minimum and maximum values
- Configurable auto shut-off
- Backlight
- Delta temperature (TR62)

Instruments have 1-year guarantee for any manufacturing defect (return to our After-Sales Service required for appraisal).